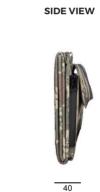

## **FOLDABLE SOLAR CHARGING PANEL**

| Model Type                                  | TT-FSC-25                     |
|---------------------------------------------|-------------------------------|
| Peak Power (P <sub>max</sub> ) [Wp]         | 25                            |
| Maximum Power Voltage (V <sub>mp</sub> )[V] | 9.90                          |
| Maximum Power Current (Imp)[A]              | 2.55                          |
| Open Circuit Voltage (Voc)[V]               | 11.41                         |
| Short Circuit Current (I <sub>sc</sub> )[A] | 2.70                          |
| Temp. Coeff. of P <sub>max</sub>            | -0.29%/°C                     |
| Temp. Coeff. of Voc                         | -27.84mV/°C                   |
| Temp. Coeff. of I <sub>sc</sub>             | 2.9mA/°C                      |
| Dimensions (Opened/Closed)[mm]              | 698x268x4 / 175x268x40        |
| Weight [kg]                                 | 0.8                           |
| Output Ports                                | USB-A / TYPE-C                |
| USB Output Voltage                          | QC 3.0 Quick Charge 5V-9V-12V |
| Maximum Charging Current [A]                | 3                             |
| Exterior of the Product                     | Fabric                        |

## **PHYSICAL CHARACTERISTICS**

Unit: mm

175

**OPEN VIEW** 

ISO 9001:2015, ISO 14001:2015, ISO 45001:2018

268

<sup>\*</sup> The specifications are obtained under the standard test conditions: 1000W/m² solar irradiance, 1.5 Air Mass and cell temperature of 25°C. Measurement uncertainty for all panels is 6%. The actual transactions will besubject to the contracts. These parameters are for reference only and it is not a part of the contracts. The technical specifications in this document may vary. For more information, refer to the "Installation Manual".