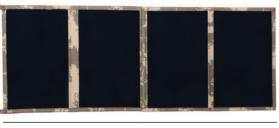

## **FOLDABLE SOLAR CHARGING PANEL**

| Model Type                                  | TT-FSC-25                     |
|---------------------------------------------|-------------------------------|
| Peak Power (P <sub>max</sub> ) [Wp]         | 25                            |
| Maximum Power Voltage (V <sub>mp</sub> )[V] | 9.90                          |
| Maximum Power Current (Imp)[A]              | 2.55                          |
| Open Circuit Voltage (Voc)[V]               | 11.41                         |
| Short Circuit Current (I <sub>sc</sub> )[A] | 2.70                          |
| Temp. Coeff. of P <sub>max</sub>            | -0.29%/°C                     |
| Temp. Coeff. of Voc                         | -27.84mV/°C                   |
| Temp. Coeff. of I <sub>sc</sub>             | 2.9mA/°C                      |
| Dimensions (Opened/Closed)[mm]              | 698x268x4 / 175x268x40        |
| Weight [kg]                                 | 0.8                           |
| Output Ports                                | USB-A / TYPE-C                |
| USB Output Voltage                          | QC 3.0 Quick Charge 5V-9V-12V |
| Maximum Charging Current [A]                | 3                             |
| Exterior of the Product                     | Fabric                        |

## **PHYSICAL CHARACTERISTICS**

Unit: mm

175

**OPEN VIEW** 

ISO 9001:2015, ISO 14001:2015, ISO 45001:2018

268

<sup>\*</sup> The specifications are obtained under the standard test conditions: 1000W/m² solar irradiance, 1.5 Air Mass and cell temperature of 25°C. Measurement uncertainty for all panels is 6%. The actual transactions will besubject to the contracts. These parameters are for reference only and it is not a part of the contracts. The technical specifications in this document may vary. For more information, refer to the "Installation Manual".