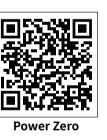

## APP Instructions

Power Zero can connect all your devices via Bluetooth or wi-fi to track your energy use and production in real time, dynamically display the status data of the device in real time, and control the energy of the device in its This software could be operated on mobile phones with Android 6.0 and IOS12.0 or above.

Software installed

After installation, users can click the desktop icon to enter the login interface, you will enter the server switching interface when you open it at the first time. . Select Register Account, Enter your e-mail address. A confirmation code will be sent to the email address previously provided for verification. Confirm your email in the app with the code you have just received and set

. Log in with your e-mail address and the password you have chosen. . If you have forgotten your password, select "Forgot Password?" and reset it.

. In the login interface click on the upper right corner -> enter the server selection interface, according to different regions to choose. If you select the wrong server, the app cannot retrieve device history data.

. Scan the QR code on your device to add the device, or open Bluetooth® on your smartphone and location sharing on the phone and select the device to add it directly. Once the device has been successfully added, the name of your power station is displayed on the start page. . Clicking on different devices in the device management page will switch the connection to different devices, left swipe on IOS system triggers modifying and deleting devices, long press on the device list on Android system triggers modifying and deleting devices.