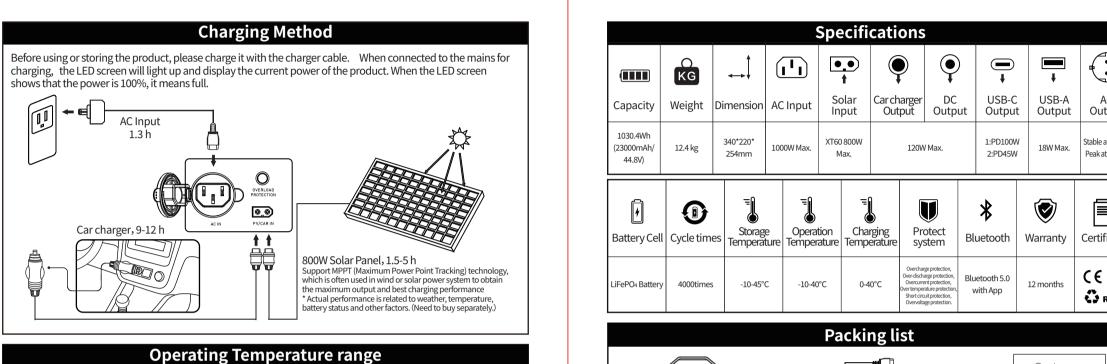

Outdoor power supply

Fault diagnosis If your device is not successfully charged with this product, please follow the steps below: .Ensure that the output port is open, LED indicator lights on the power button. 2.Check the LED power display, if it is 20% or less, please charge the product. 3. The power of the device you are using exceeds the maximum power of the port of the product. 4.The device link cable you are using is not plugged in well or has poor contact. Frequently Q&A Q: What is the battery type? LiFePO4 Battery. Q: Can the product be taken on the aircraft? No, According to the airline transportation standards, 100Wh capacity of lithium battery can not board Q: Can be charged with solar panels from a different brand? Yes. Please use solar panels that meet the following specifications for charging. Voltage range: 12-59VDC, Rated output power (discharging): 800W max. (Choose our solar photovoltaic products, just insert the DC port, you can easily charge the product with solar energy. This product uses MPPT (Maximum Power Tracking) technology, which can compare the output voltage point of the solar panel with the battery voltage of the product in real time, so as to find the maximum power output point that the solar panel can provide and charge the battery of the machine to obtain the best charging efficiency. \* Actual performance is related to weather) Q: How to estimate the working time of the product? The LED display of this product can help you better understand the working status of the power supply. You can recognize the remaining working time of the product by the battery percentage in the display. App and device information.