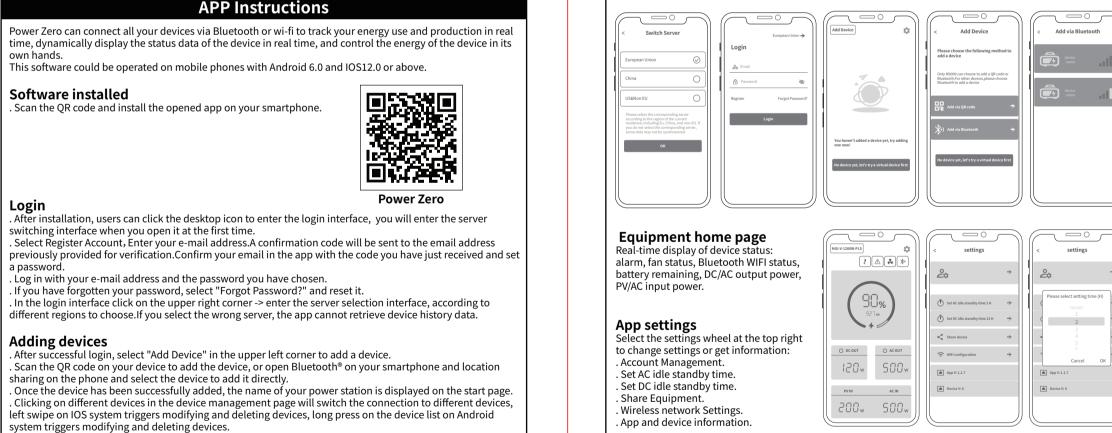

Outdoor power supply





Fault diagnosis If your device is not successfully charged with this product, please follow the steps below: .Ensure that the output port is open, LED indicator lights on the power button. 2.Check the LED power display, if it is 20% or less, please charge the product. 3. The power of the device you are using exceeds the maximum power of the port of the product. 4.The device link cable you are using is not plugged in well or has poor contact. Frequently Q&A Q: What is the battery type? LiFePO4 Battery. Q: Can the product be taken on the aircraft? No, According to the airline transportation standards, 100Wh capacity of lithium battery can not board Q: Can be charged with solar panels from a different brand? Yes. Please use solar panels that meet the following specifications for charging. V