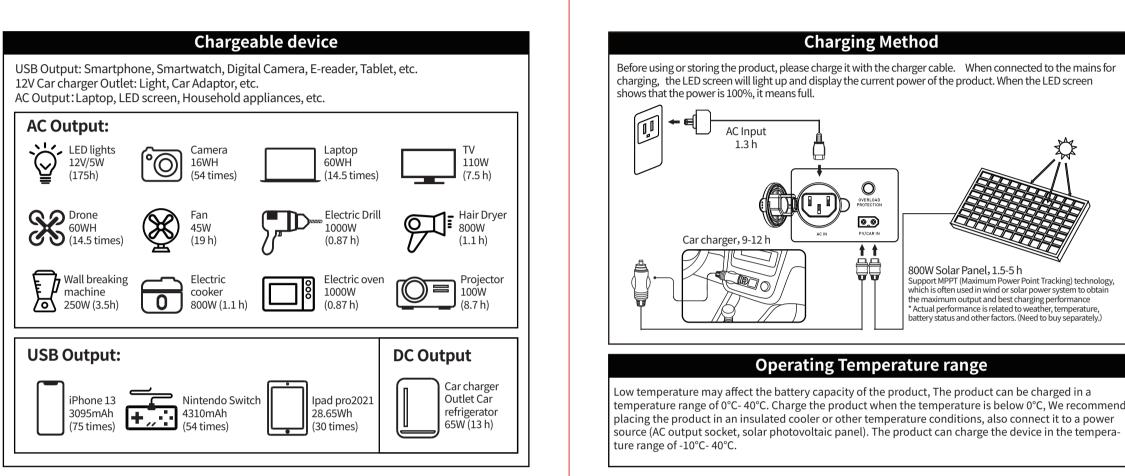

Outdoor power supply

Fault diagnosis If your device is not successfully charged with this product, please follow the steps below: .Ensure that the output port is open, LED indicator lights on the power button. 2.Check the LED power display, if it is 20% or less, please charge the product. 3. The power of the device you are using exceeds the maximum power of the port of the product. 4.The device link cable you are using is not plugged in well or has poor contact. Frequently Q&A Q: What is the battery type? LiFePO4 Battery. Q: Can the product be taken on the aircraft? No, According to the airline transportation standards, 100Wh capacity of lithium battery can not board Q: Can be charged with solar panels from a different brand? Yes. Please use solar panels that meet the following specifications for charging. Voltage range: 12-59VDC, Rated output power (discharging): 800W max. (Choose our solar photovoltaic products, just insert the DC port, you can easily charge the product with solar energy. This product uses MPPT (Maximum Power Tracking) technology, which can compare the output voltage point of the solar panel with the battery voltage of the product in real time, so as to find the maximum power output point that the solar panel can provide and charge the battery of the machine to obtain the best charging efficiency. \* Actual performance is related to weather) Q: How to estimate the working time of the product? The LED display of this product can help you better understand the working status of the power supply. You can recognize the remaining working time of the product by the battery percentage in the display. App and device information.