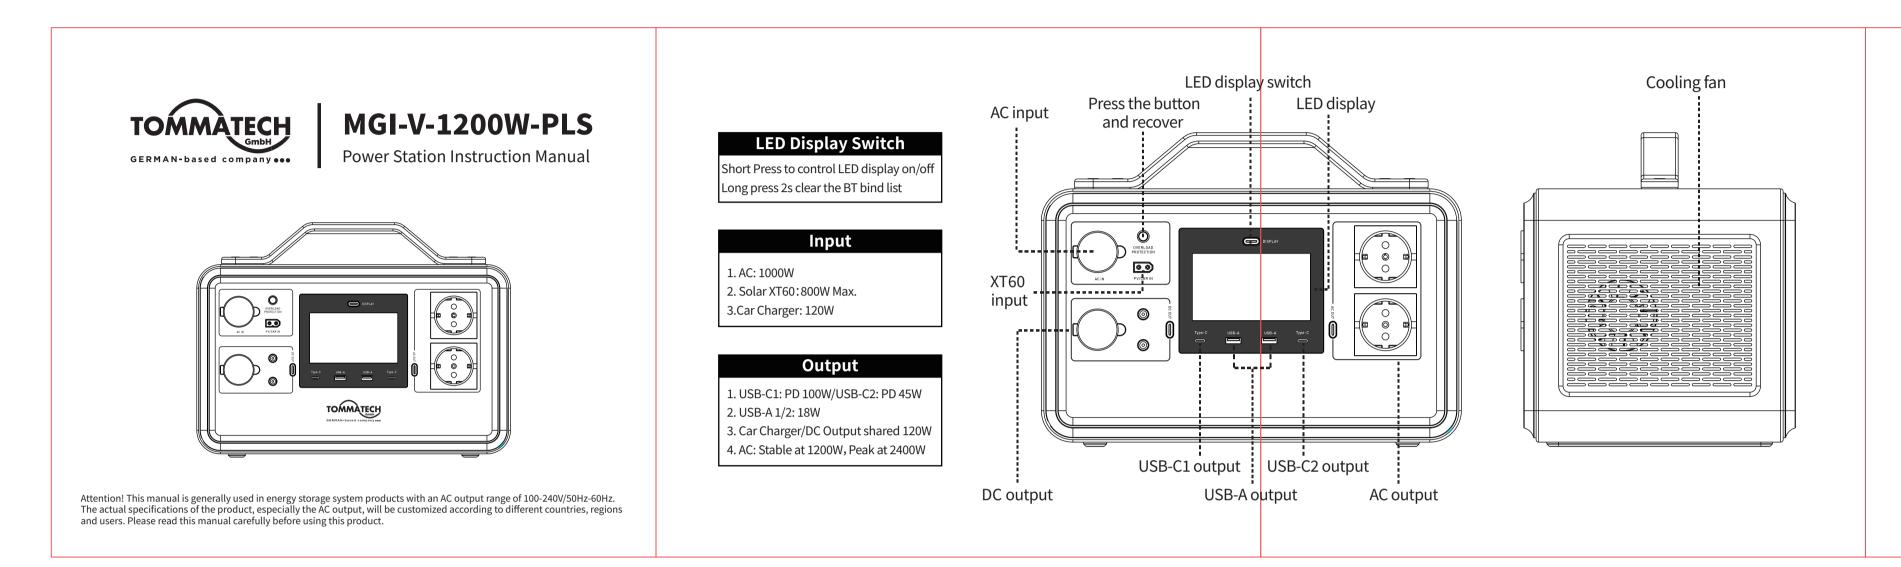

Outdoor power supply

Fault diagnosis If your device is not successfully charged with this product, please follow the steps below: .Ensure that the output port is open, LED indicator lights on the power button. 2.Check the LED power display, if it is 20% or less, please charge the product. 3. The power of the device you are using exceeds the maximum power of the port of the product. 4.The device link cable you are using is not plugged in well or has poor contact. Frequently Q&A Q: What is the battery type? LiFePO4 Battery. Q: Can the product be taken on the aircraft? No, According to the airline transportation standards, 100Wh capacity of lithium battery can not board Q: Can be charged with solar panels from a different brand? Yes. Please use solar panels that meet the following specifications for charging. Voltage range: 12-59VDC, Rated output power (discharging): 800W max. (Choose our solar photovoltaic products, just insert the DC port, you can easily charge the product with solar energy. This product uses MPPT (Maximum Power Tracking) technology, which can compare the output voltage point of the solar panel with the battery voltage of the product in real time, so as to find the maximum power output point that the solar panel can provide and charge the battery of the machine to obtain the best charging efficiency. \* Actual performance is related to weather) Q: How to estimate the working time of the product? The LED display of this product can help you better understand the working status of the power supply. You can recognize the remaining working time of the product by the battery percentage in the display. App and device information.