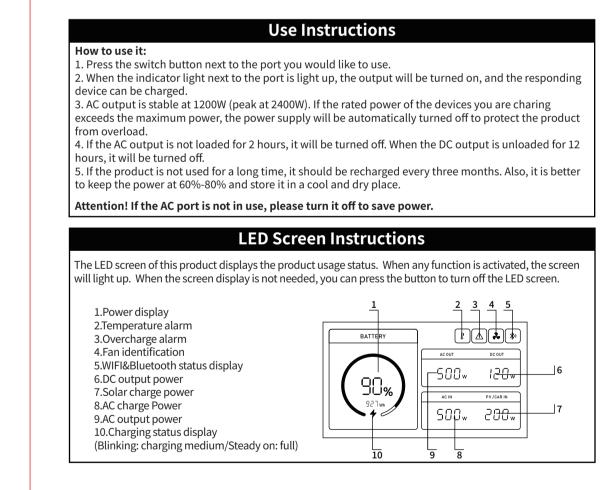

Outdoor power supply

Fault diagnosis If your device is not successfully charged with this product, please follow the steps below: .Ensure that the output port is open, LED indicator lights on the power button. 2.Check the LED power display, if it is 20% or less, please charge the product. 3. The power of the device you are using exceeds the maximum power of the port of the product. 4.The device link cable you are using is not plugged in well or has poor contact. Frequently Q&A Q: What is the battery type? LiFePO4 Battery. Q: Can the product be taken on the aircraft? No, According to the airline transportation standards, 100Wh capacity of lithium battery can not board Q: Can be charged with solar panels from a different brand? Yes. Please use solar panels that meet the following specifications for charging. Voltage range: 12-59VDC, Rated output power (discharging): 800W max. (Choose our solar photovoltaic products, just insert the DC port, you can easily charge the product with solar energy. This product uses MPPT (Maximum Power Tracking) technology, which can compare the output voltage point of the solar panel with the battery voltage of the product in real time, so as to find the maximum power output point that the solar panel can provide and charge the battery of the machine to obtain the best charging efficiency. \* Actual performance is related to weather) Q: How to estimate the working time of the product? The LED display of this product can help you better understand the working status of the power supply. You can recognize the remaining working time of the product by the battery percentage in the display. App and device information.