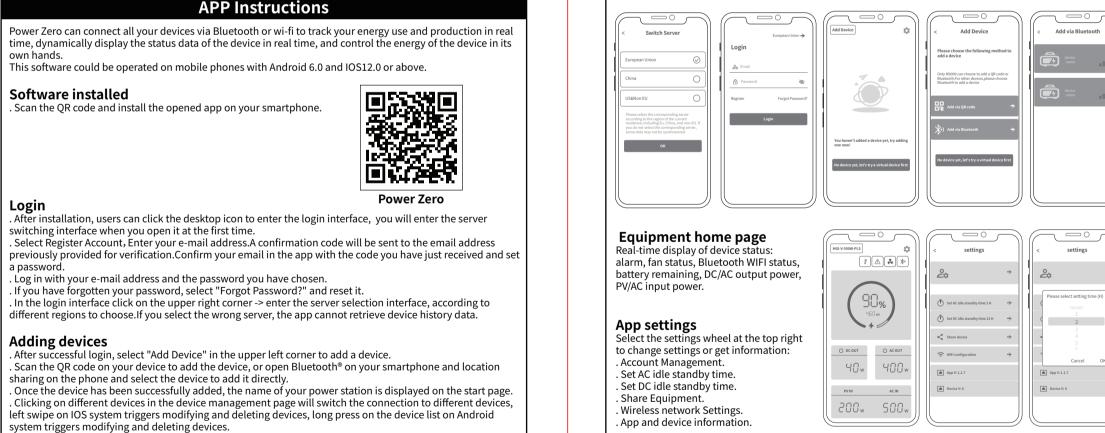

temperature range of 0°C- 40°C. Charge the product when the temperature is below 0°C, We recommend placing the product in an insulated cooler or other temperature conditions, also connect it to a power source (AC output socket, solar photovoltaic panel). The product can charge the device in the tempera-

Warranty and Contact Information

Under normal use of the product, it will not affect the result of defective workmanship and materials used in

the product: This warranty period describes the complete and exclusive warranty obligations of the product,

ture range of -10°C- 40°C.

warranty period



AC charger cable









and we will not assign or authorize anyone to be responsible for any other products.



Zeppelinstr.14-85748 GARCHINGB.
MUNCHEN,GERMANY

M.Please deal with the scraps according to the regulations. Do not treat the built-in batteries as domestic

N.Only used for emergency power supply, can not replace standard DC power supply or AC power supply

K.Please disconnect with the product in time if the appliances are fully charged.

L.Please use the product normally and avoid electric shock.

garbage, so as not to cause explosion and pollution.

for household appliances or digital equipment.