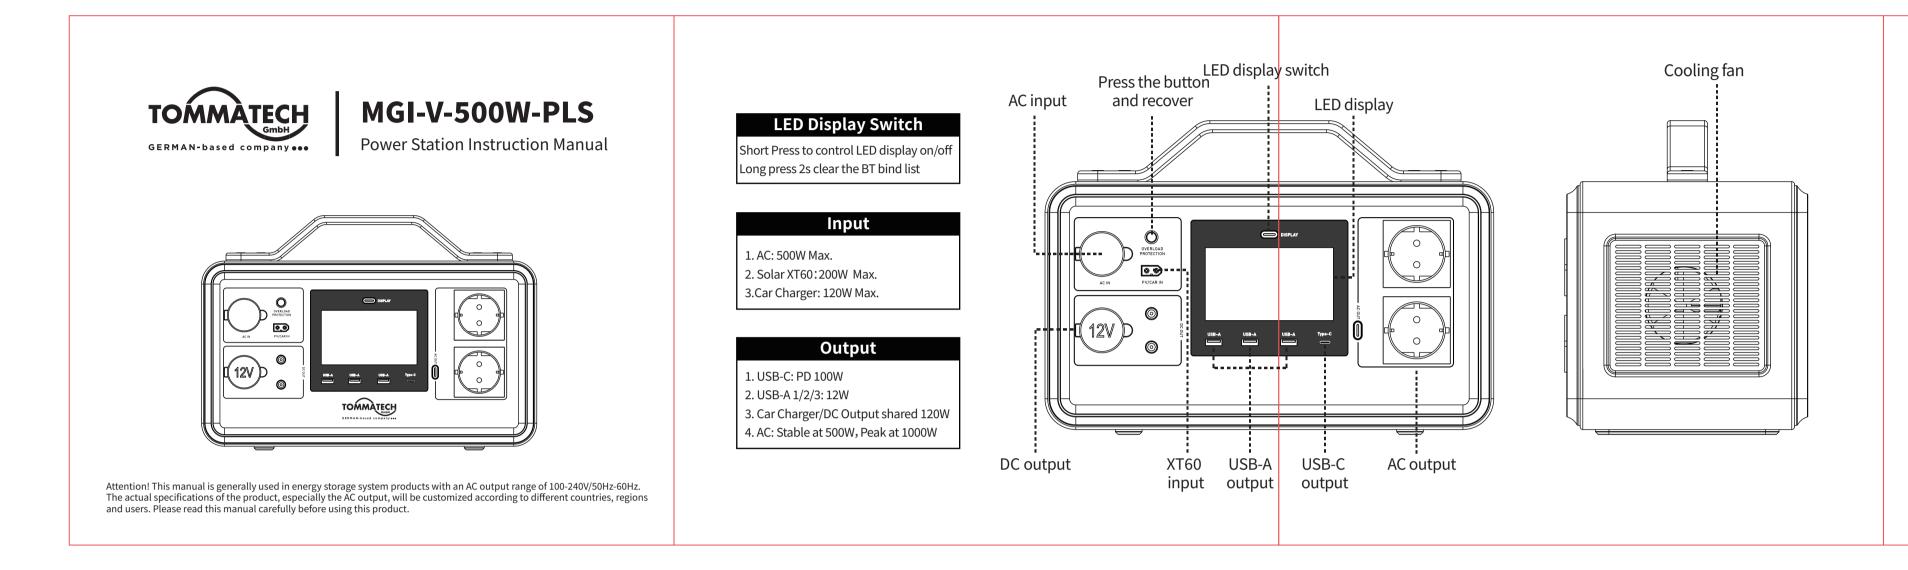

temperature range of 0°C- 40°C. Charge the product when the temperature is below 0°C, We recommend placing the product in an insulated cooler or other temperature conditions, also connect it to a power source (AC output socket, solar photovoltaic panel). The product can charge the device in the tempera-

ture range of -10°C- 40°C.

warranty period

AC charger cable

and we will not assign or authorize anyone to be responsible for any other products.

Zeppelinstr.14-85748 GARCHINGB.
MUNCHEN,GERMANY

M.Please deal with the scraps according to the regulations. Do not treat the built-in batteries as domestic