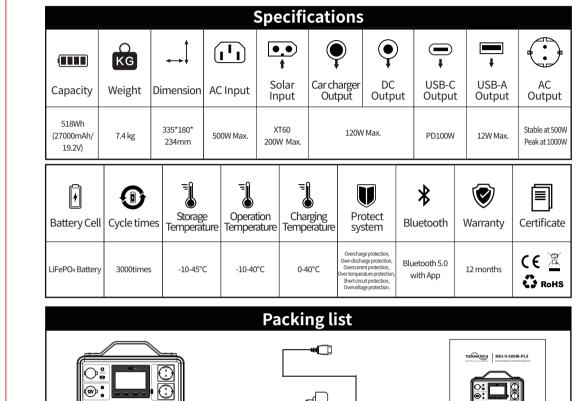

temperature range of 0°C- 40°C. Charge the product when the temperature is below 0°C, We recommend placing the product in an insulated cooler or other temperature conditions, also connect it to a power source (AC output socket, solar photovoltaic panel). The product can charge the device in the tempera-

Warranty and Contact Information

Under normal use of the product, it will not affect the result of defective workmanship and materials used in

the product: This warranty period describes the complete and exclusive warranty obligations of the product,

ture range of -10°C- 40°C.

warranty period



AC charger cable









and we will not assign or authorize anyone to be responsible for any other products.



Zeppelinstr.14-85748 GARCHINGB.
MUNCHEN,GERMANY

M.Please deal with the scraps according to the regulations. Do not treat the built-in batteries as domestic

N.Only used for emergency power supply, can not replace standard DC power supply or AC power supply

K.Please disconnect with the product in time if the appliances are fully charged.

L.Please use the product normally and avoid electric shock.

garbage, so as not to cause explosion and pollution.

for household appliances or digital equipment.