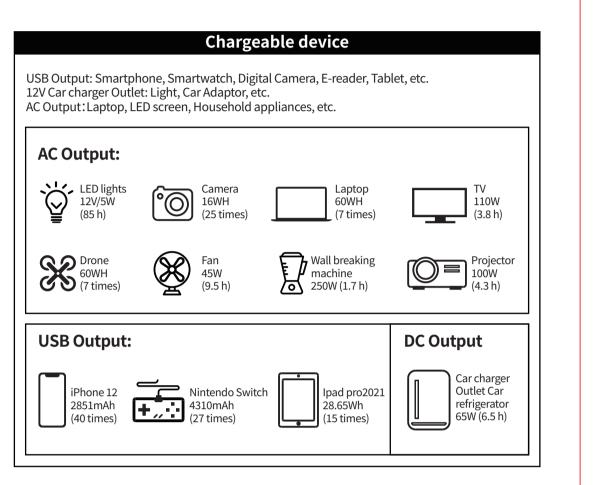

temperature range of 0°C- 40°C. Charge the product when the temperature is below 0°C, We recommend placing the product in an insulated cooler or other temperature conditions, also connect it to a power source (AC output socket, solar photovoltaic panel). The product can charge the device in the tempera-

Warranty and Contact Information

Under normal use of the product, it will not affect the result of defective workmanship and materials used in

the product: This warranty period describes the complete and exclusive warranty obligations of the product,

ture range of -10°C- 40°C.

warranty period



AC charger cable









and we will not assign or authorize anyone to be responsible for any other products.



Zeppelinstr.14-85748 GARCHINGB.
MUNCHEN,GERMANY

M.Please deal with the scr