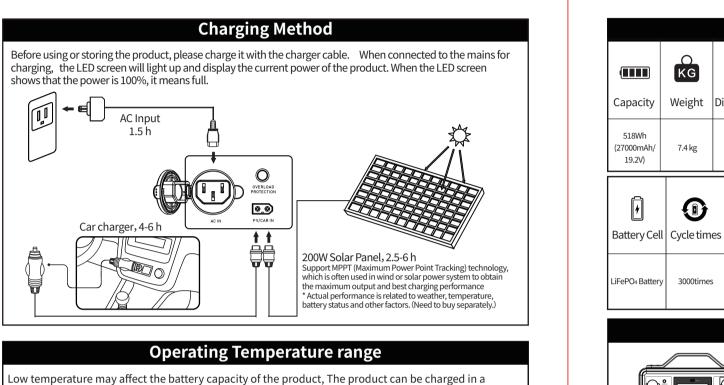

temperature range of 0°C- 40°C. Charge the product when the temperature is below 0°C, We recommend placing the product in an insulated cooler or other temperature conditions, also connect it to a power source (AC output socket, solar photovoltaic panel). The product can charge the device in the tempera-

ture range of -10°C- 40°C.

warranty period

AC charger cable

and we will not assign or authorize anyone to be responsible for any other products.

Zeppelinstr.14-85748 GARCHINGB.
MUNCHEN,GERMANY

M.Please deal with the scraps according to the regulations. Do not treat the built-in batteries as domestic