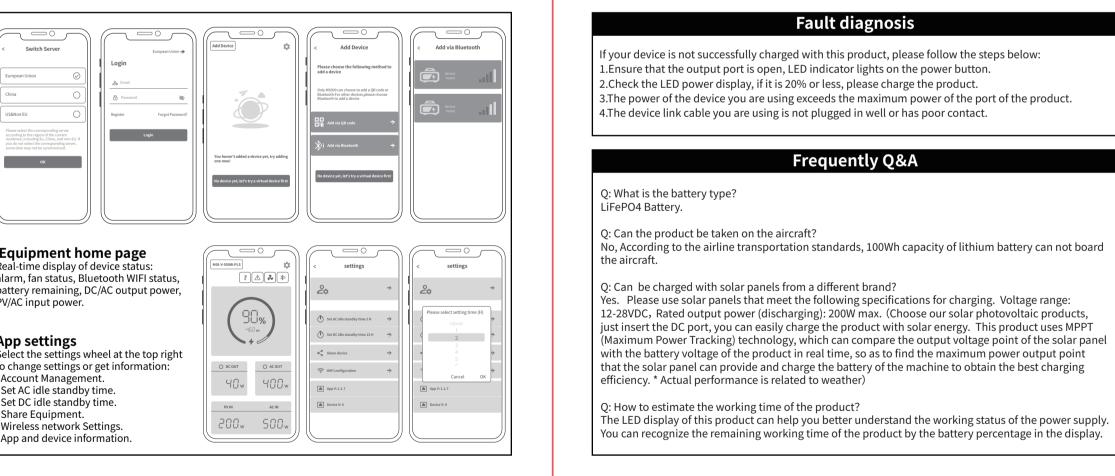

temperature range of 0°C- 40°C. Charge the product when the temperature is below 0°C, We recommend placing the product in an insulated cooler or other temperature conditions, also connect it to a power source (AC output socket, solar photovoltaic panel). The product can charge the device in the tempera-

Warranty and Contact Information

Under normal use of the product, it will not affect the result of defective workmanship and materials used in

the product: This warranty period describes the complete and exclusive warranty obligations of the product,

ture range of -10°C- 40°C.

warranty period



AC charger cable









and we will not assign or authorize anyone to be responsible for any other products.



Zeppelinstr.14-85748 GARCHINGB.
MUNCHEN,GERMANY

M.Please deal with the scraps according to the regulations. Do not treat the built-in batteries as domestic

N.Only used for emergency power supply, can not replace standard DC power supply or AC power supply

K.Please disconnect with the product in time if the appliances are fully charged.

L.Please use the product normally and avoid electric shock.

garbage, so as not to cause explosion and pollution.

for household appliances or digital equipment.