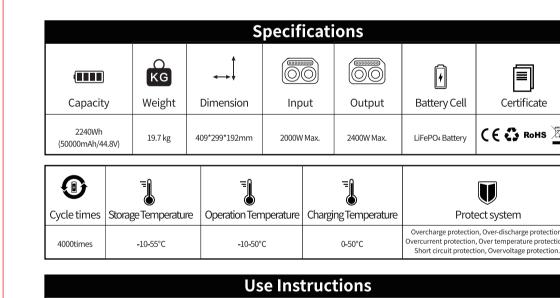

### How to use it: 1.BTRY-MGI-V-2400W-PLS Extra Battery should be used with MGI-V-2400W-PLS, it cannot be used separately.

2. Short press the Main Power Button to turn on the product, the indicator will light up. The product enters sleep mode after 5 minutes of idle operation; the indicator will automatically turn off. When the product senses any load change or operations, the indicator will automatically light up. To turn the indicator on or off, please short press the Main Power Button.

3.To power off the product, press and hold the Main Power Button. The default product standby time is 2 hours. With other Power Buttons turned off and no other load access for 2 hours, the product will automatically shut down.

**Operating Temperature range:**Low temperature may affect the battery capacity of the product, The product can be charged in a temperature range of 0°C-50°C. Charge the product when the temperature is below 0°C, We recommend placing the product in an insulated cooler or other temperature conditions. The product can be used in the temperature range of-10°C-50°C. In order to extend the service life of the battery, it is recommended to use this product in the environment of 20°C to 30°C.