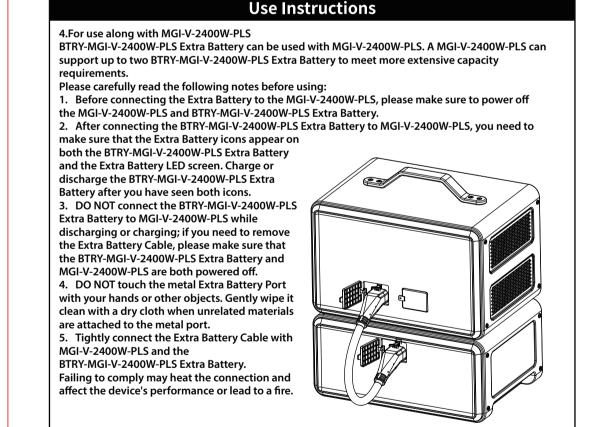

### How to use it: 1.BTRY-MGI-V-2400W-PLS Extra Battery should be used with MGI-V-2400W-PLS, it cannot be used separately.

2. Short press the Main Power Button to turn on the product, the indicator will light up. The product enters sleep mode after 5 minutes of idle operation; the indicator will automatically turn off. When the product senses any load change or operations, the indicator will automatically light up. To turn the indicator on or off, please short press the Main Power Button.