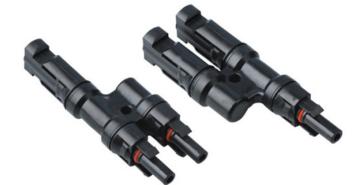

| Model                                | SMC 4 Y               |
|--------------------------------------|-----------------------|
| Max. System Voltage                  | 1000 V                |
| Rated Current                        | 30 Ah                 |
| Plug Connector Connection Resistance | <u>≤</u> 5m Ω         |
| Pin Socket Diameter                  | 4 mm                  |
| Degree Of Protection                 | P2X / IP67            |
| Operating Temperature                | -40 °C+85°C           |
| Material                             | PC / AC               |
| Connection Material                  | Copper, Silver Plated |
| Locking System                       | Additive              |