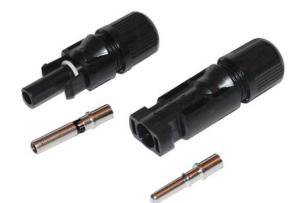

## SMC4 / SMC4 Brunch Y Connector

| Model                                | SMC 4                              |
|--------------------------------------|------------------------------------|
| Max. System Voltage                  | 1000 V                             |
| Rated Impulse Voltage                | 8000 V                             |
| Rated Insulated Voltage              | 6000 V                             |
| Rated Current                        | 22 A (2.5mm²) /<br>30A (4mm²,6mm²) |
| Plug Connector Connection Resistance | <u>≤</u> 5m Ω                      |
| Pin Socket Diameter                  | 4 mm                               |
| Degree Of Protection                 | P2X / IP67                         |
| Operating Temperature                | -40 °C+85°C                        |
| Material                             | PC / AC                            |
| Connection Material                  | Copper, Silver Plated              |
| Locking System                       | Additive                           |